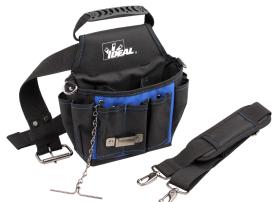

#### Pliers - SmartGrip™

9-1/2" Linesman

Plier

8" Diagonal-

Cutting Plier -

8-1/2" Long-Nose Plier

9-1/2" Tongue & Groove Plier

**37-026** Electrician's Tool Pouch