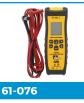

## **Testing Meter**

Voltage & Continuity Tester

Drop-Forged Hammer, 18 oz.

30' Tape Measure w/Magnetic Tip

Electrician's Knife