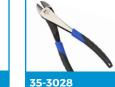

#### Pliers - SmartGrip™

9-1/2" Linesman

Plier

8" Diagonal-

Cutting Plier -

8-1/2" Long-Nose Plier

9-1/2" Tongue & Groove Plier

**37-026** Electrician's Tool Pouch