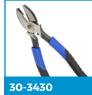

#### Pliers - SmartGrip™

9-1/2" Linesman

Plier

8" Diagonal-

Cutting Plier -

8-1/2" Long-Nose Plier

9-1/2" Tongue & Groove Plier

**37-026** Electrician's Tool Pouch