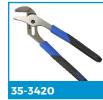

#### Pliers - SmartGrip™

9-1/2" Linesman

Plier

8" Diagonal-

Cutting Plier -

8-1/2" Long-Nose Plier

9-1/2" Tongue & Groove Plier

**37-026** Electrician's Tool Pouch