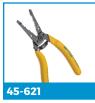

#### Wire Strippers

Reflex™ Super T®-Stripper NM Wire Stripper

9" Torpedo Level